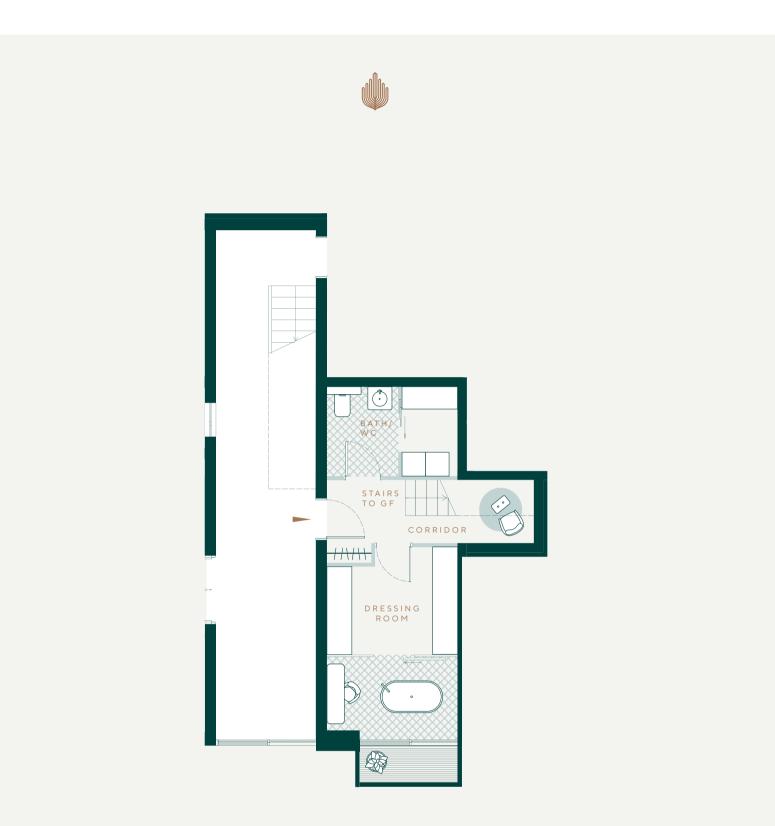

# APARTMENT N°2

TANNENBERGALLEE 28 14055 BERLIN

### BASEMENT FLOOR | TOTAL LIVING SPACE APPROX. 134.2 SQM

All details are approximate values and correspond to the building application planning and are subject to official approvals, static specifications and final measurements.