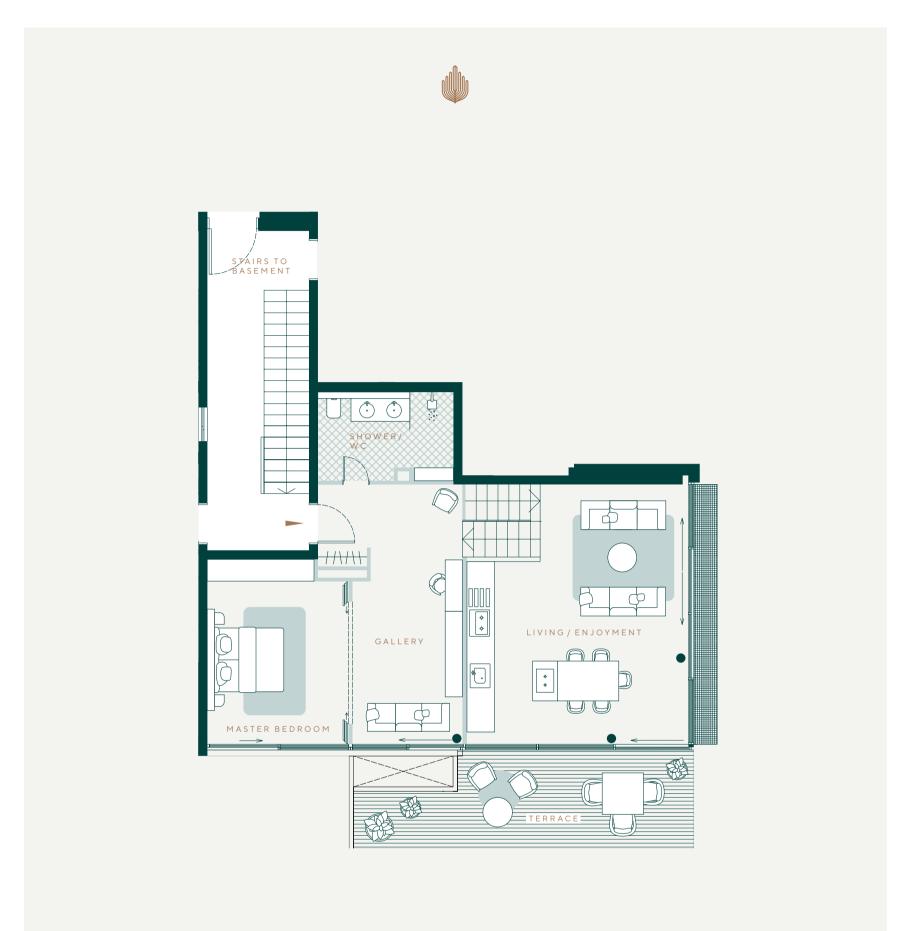

## **APARTMENT N°2**

TANNENBERGALLEE 28 14055 BERLIN

### GROUND FLOOR | TOTAL LIVING SPACE APPROX. 134.2 SQM

All details are approximate values and correspond to the building application planning and are subject to official approvals, static specifications and final measurements.